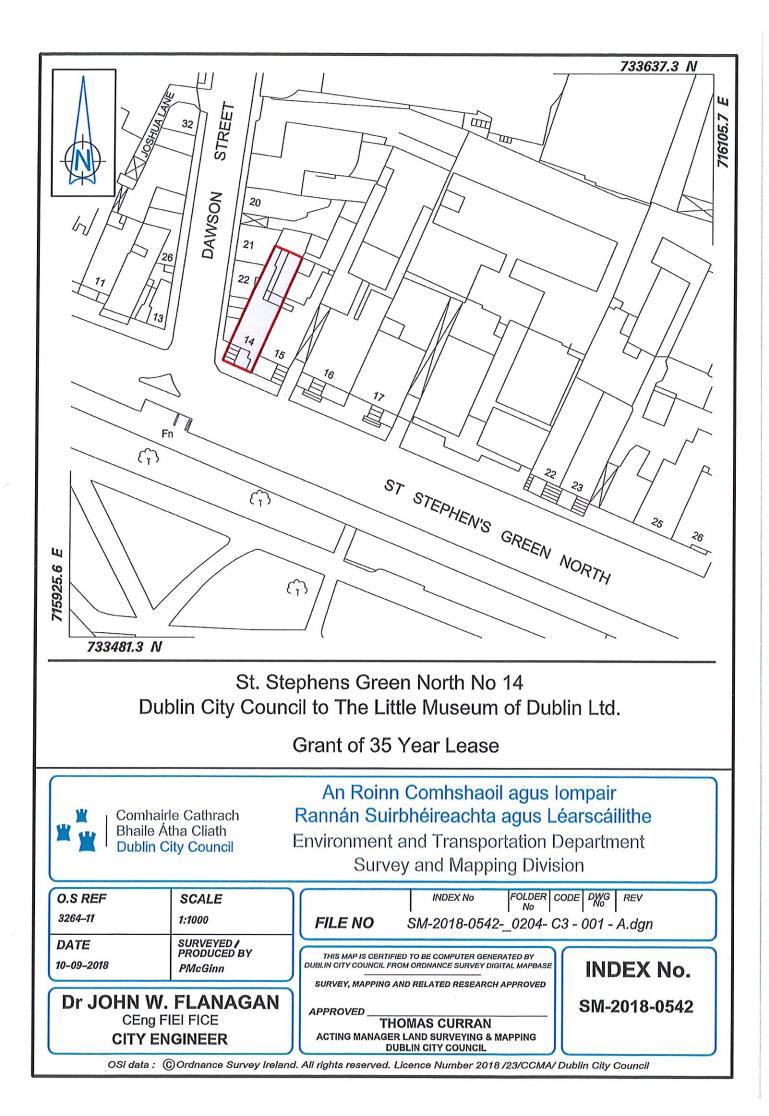

Stephen's Green, proof of which must be provided to Dublin City Council prior to the commencement of works or execution of the agreement.

- 5. That the provision of disability access to 14 St. Stephen's Green is a fundamental element of this proposal, in that regard the disability access must be installed, certified and fully operational at 14 St. Stephen's Green no later than 12 months after planning permission has been obtained and Dublin City Council has given consent in writing to the alterations permitted under the planning permission. Failure to deliver the disability access on time will result in the annual rent reverting to the market rent until such time as the disability access is finalised.
- 6. The transfer between the buildings must occur in a co-ordinated, synchronised manner agreed between Taxback and The Little Museum of Dublin.
- That The Little Museum of Dublin will surrender its existing Licence in 15 St. Stephen's Green back to Dublin City Council, as shown on Map Index No. SM-2018-0545.
- 8. That a new lease of the entire of 14 St. Stephen's Green, having a net internal floor area of c. 451sq.m, as shown on Map Index No. SM-2018-0542, will be granted to The Little Museum of Dublin from an agreed date.
- 9. That the lease will be for a period of 35 years with 5 year rent reviews, linked to movements in the Consumer Price Index, and on a full repairing and insuring basis (excluding repairs to the external structural parts, appurtenances thereto and the roof).
- 10. That the annual rent for 14 St. Stephens Green is €200,000 (two hundred thousand euro) per annum.
- 11. That the annual rent shall be abated to the sum of €5,000 (five thousand euro) per annum, provided the City Council is satisfied that the premises are being used for the purpose of a historical museum by The Little Museum of Dublin only.
- 12. That the annual rent will be reviewed on the first day of the 6<sup>th</sup>, 11<sup>th</sup> and 16<sup>th</sup> year in line with Consumer Price Index changes on those dates.
- 13. That The Little Museum of Dublin will renounce renewal rights under Landlord and Tenant legislation.
- 14. That 14 St. Stephen's Green will be used by The Little Museum of Dublin as a historical museum for public admission only (subject to planning permission). In the event that the Little Museum of Dublin closes due to financial difficulties or is otherwise dissolved, the lease will be surrendered to the City Council immediately, subject to repair and dilapidation obligations being resolved.
- 15. That The Little Museum of Dublin will be responsible for the local authority rates and any subsequent taxes and charges which may become applicable during the lease period for the demised area of 14 St. Stephen's Green.
- 16. That The Little Museum of Dublin will pay to Dublin City Council the proportionate amount of the insurance premium relating to 14 St. Stephen's Green.